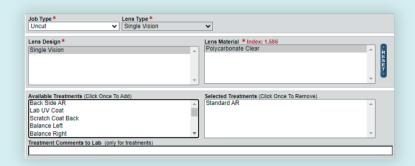

#### Select Job Type and Lens Options

Select job type and lens type for the order. Then select lens design, material, and treatments in the desired combination. The available options will change as you select more criteria. Thanks to our smart engines, you can't select a combination that the lab can't make.