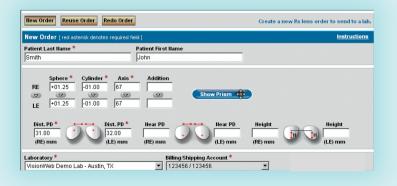

# Enter Patient Rx Information and Select Singer Optical

Tab or mouse through the patient and Rx fields and enter the necessary info. Once the Rx is entered, select Singer Optical from the "Laboratory" drop-down.