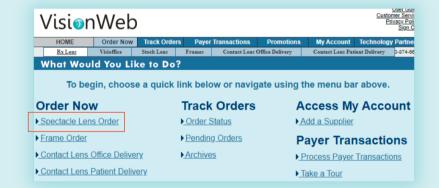

**Log In Here** 

Once you've logged in, or added your suppliers, select "Spectacle Lens Order" from the quick links as shown to the right.