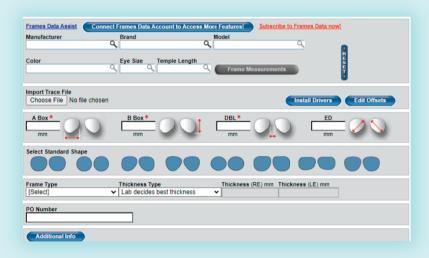

#### **Complete the Order**

Import a trace file or enter the frame measurement and select the shape of the frame. Select frame type and enter any frame information for the lab, and use the additional info button to add other details. Utilize the Frames Data Assist button to access frame information. Once you have completed the order, you can select to save the order to Pending Orders, or send the order now. Once you send the order, you will receive a printable order confirmation you can keep for your records.